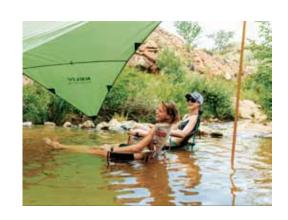

## CAMPING LINE 2019 SS NOAH'S TARP 12

ノアーズ・タープ12

**¥11,000**(税抜き) ポールは含まれません。

[収納時重量] 1.2kg [収納サイズ] 30×25×8cm [床面積] 13.4m<sup>2</sup> [張上りサイズ] 356×356cm [素材] 68D Polyester 100% [耐水圧] 800mm [カラー] Green