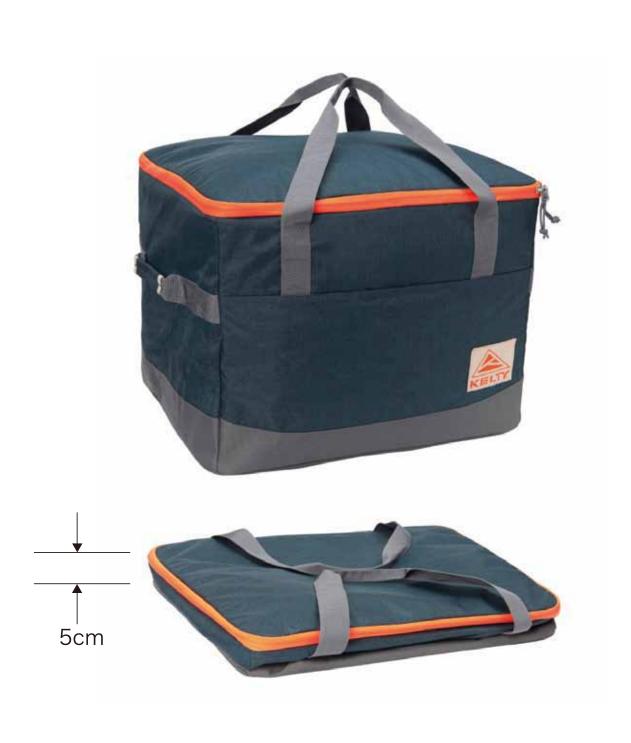

## FOLDING COOLER 45L

フォールディング・クーラー 45L **¥14,000** (税抜き)

[容量] 45 L

[サイズ] 52×37×34 cm

[素材] Body: 300D Polyester

[カラー] Reflecting Pond