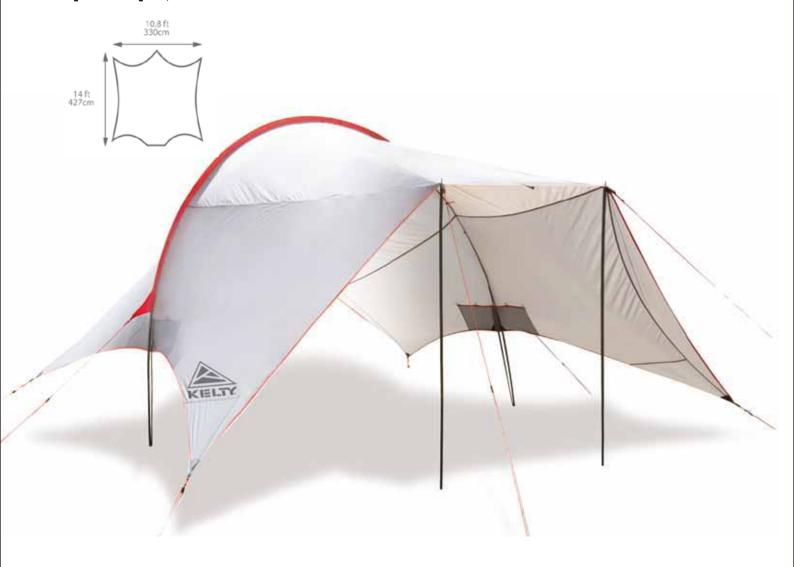

#### BIG SHADY ビッグ・シャディー ¥37,000 (税抜き)

[収納時重量] 5.94 kg
[張上りサイズ] 427×330 cm
[収納サイズ] 64×23×20 cm
[素材] 68 D Polyester 100%
[ポール] アルミニウム(センターポール)、
スチール×3

[耐水圧] 1,800 mm