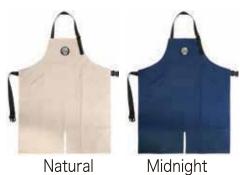

# APRON 2019 SS **CAMPING APRON** キャンピング・エプロン

¥5,500 (税抜き)

[素 材] Cotton キャンバス

Natural

Tan