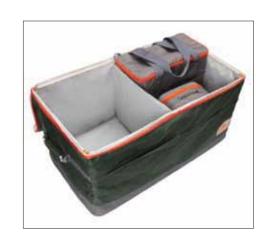

## FOLDING COOLER 45L

フォールディング・クーラー 45L **¥14,000** (税抜き)

[容量] 45 L

[サイズ] 52×37×34 cm

[素材] Body: 300D Polyester

[カラー] Reflecting Pond