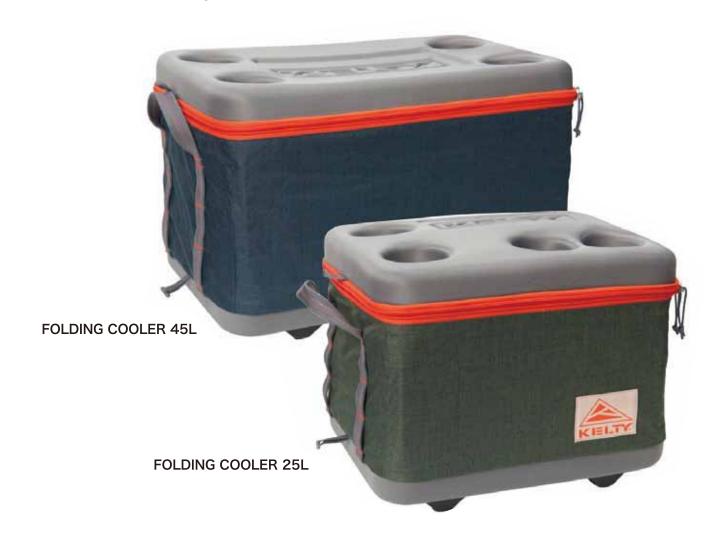

## FOLDING COOLER 45L

フォールディング・クーラー 45L **¥14,000** (税抜き)

[容量] 45 L

[サイズ] 52×37×34 cm

[素材] Body: 300D Polyester

[カラー] Reflecting Pond

#### FOLDING COOLER 25L フォールディング・クーラー 25L

フォールディング・クーラー 25L **¥12,000** (税抜き)

[容量] 25 L

[サイズ] 37×33×29 cm

[素材] Body: 300D Polyester

[カラー] Duffle Bag