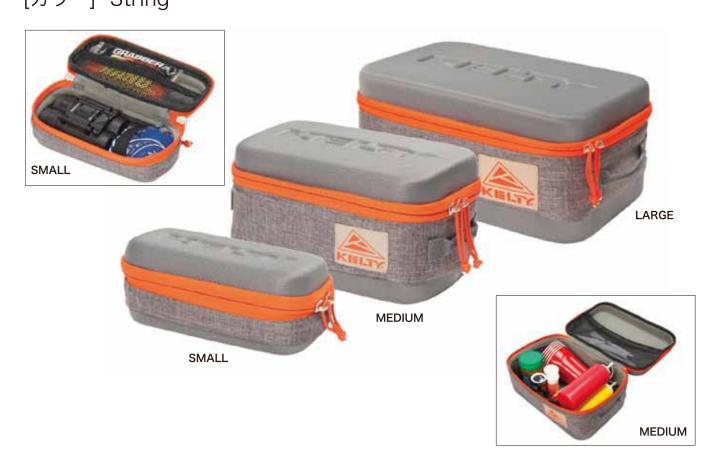

## CACHE BOX SMALL

キャッシュ・ボックス・スモール

¥1,800 (税抜き)

[サイズ] 18×8.4×8.4 cm [素材] 300D Polyester [カラー] String

## CACHE BOX MEDIUM

キャッシュ・ボックス・ミディアム

¥2,800 (税抜き)

[サイズ] 22×11×13 cm [素材] 300D Polyester

[カラー] String

## CACHE BOX LARGE WWW キャッシュ・ボックス・ラージ

¥3,800 (税抜き)

[サイズ] 32×20×14 cm [素材] 300D Polyester [カラー] String

ORIGINAL G オリジナル・G

**¥7,000** (税抜き)

[サイズ] 36×48×37 cm

[素材] Body: 300D Polyester、

底: 1200D Polyester