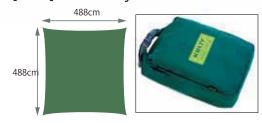

#### **NOAH'S TARP 16**

ノアーズ・タープ16

¥14,000 (税抜き) ポールは含まれません。

[収納時重量] 1.79kg[収納サイズ] 36×25×9cm[床面積] 23.8m² [張上りサイズ] 488×488cm[素材] 68D Polyester 100% [耐水圧] 800mm [カラー] Green