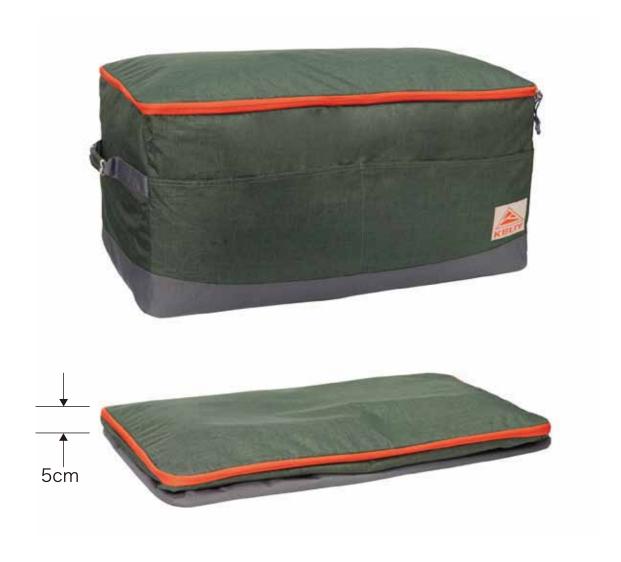

#### FOLDING COOLER 25L フォールディング・クーラー 25L

フォールディング・クーラー 25L **¥12,000** (税抜き)

[容量] 25 L

[サイズ] 37×33×29 cm

[素材] Body: 300D Polyester

[カラー] Duffle Bag