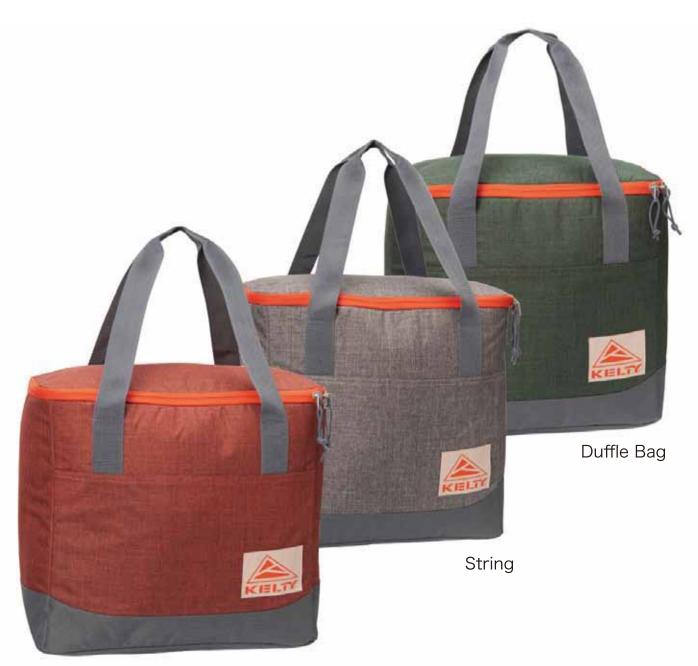

[カラー] Reflecting Pond

BIG G ビッグ・G ¥14,000 (税抜き)

[サイズ] 36×71×41 cm

[素材] Body: 300D Polyester、

底: 1200D Polyester

[カラー] Duffle Bag

LIL G リル・G ¥3 500 (544+

**¥3,500** (税抜き)