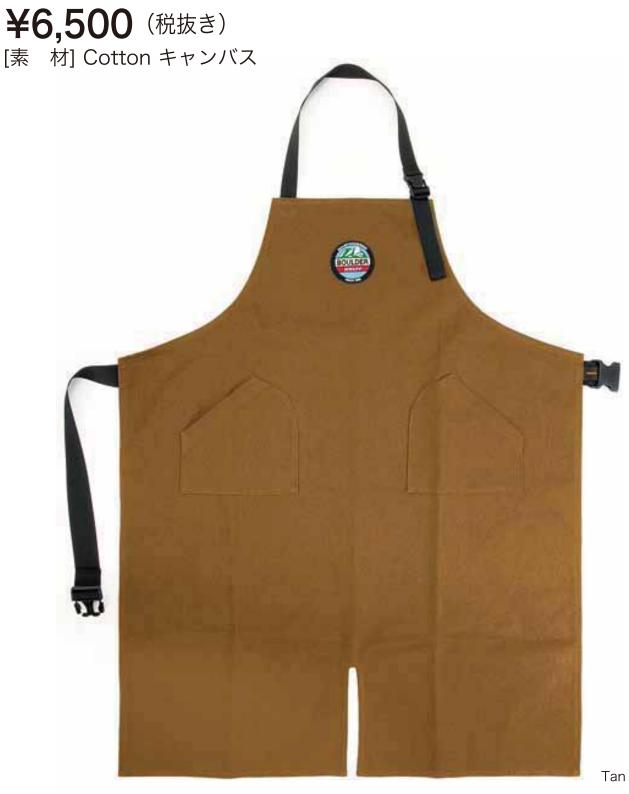

# APRON 2019 SS **CAMPING APRON** キャンピング・エプロン

¥5,500 (税抜き)

[素 材] Cotton キャンバス

Natural

Tan