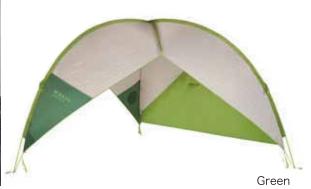

## **SUNSHADE WITH WALL**

サンシェード・ウィズ ウォール **¥23,000** (税抜き)

[ミニマム重量] 4.9kg
[収納時重量] 5.5kg
[収納サイズ] 61×23×13cm
[床面積] 7.25m²
[張上りサイズ] L 381×W381×H221cm
[素材] 68D Polyester ポール:ファイバーグラス

[耐水圧] 1,800mm [カラー] Green / Sand