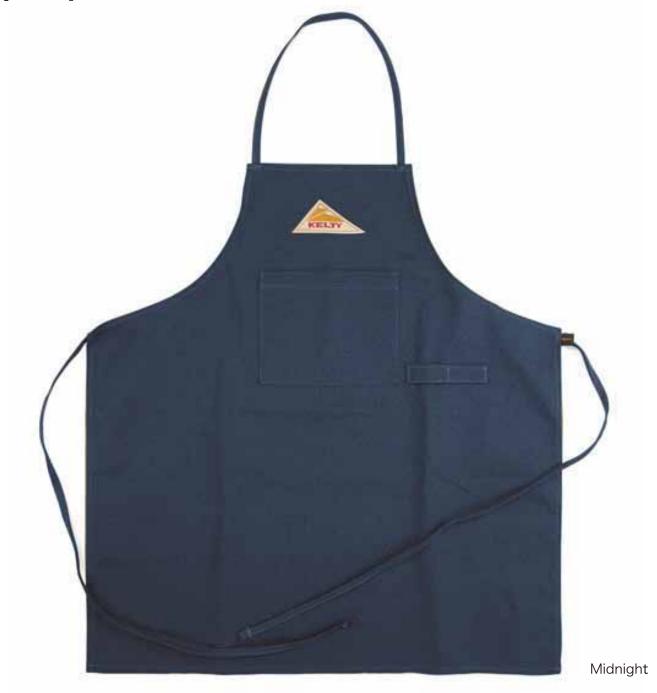

サイズ] 22×11×13 cm [素材] 300D Polyester

[カラー] String

## CACHE BOX LARGE WWW キャッシュ・ボックス・ラージ

¥3,800 (税抜き)

[サイズ] 32×20×14 cm [素材] 300D Polyester [カラー] String



ORIGINAL G オリジナル・G

**¥7,000** (税抜き)

[サイズ] 36×48×37 cm

[素材] Body: 300D Polyester、

底: 1200D Polyester

[カラー] Reflecting Pond





BIG G ビッグ・G ¥14,000 (税抜き)

[サイズ] 36×71×41 cm

[素材] Body: 300D Polyester、

底: 1200D Polyester

[カラー] Duffle Bag





LIL G リル・G ¥3 500 (544+

**¥3,500** (税抜き)

[サイズ] 36×35×18 cm

[素材] Body: 300D Polyester、

底: 1200D Polyester

[カラー] Red Ochre、String、Duffle Bag





Red Ochre

CAMPING LINE 2019 SS WEE G ウィー・G ¥2,000 (税抜き)

[素材] 300D Polyester [サイズ] 18×30×18 cm [カラー] Red Ochre





# APRON 2019 SS OUTDOOR APRON アウトドア・エプロン





# APRON 2019 SS **CAMPING APRON** キャンピング・エプロン

¥5,500 (税抜き)

[素 材] Cotton キャンバス





Natural

Tan

#### LOGO STICKER 2019 SS LOGO STICKER S

ロゴ・ステッカー S

¥350(税抜き)

[サイズ] H=5 W=11 ビニール袋入り [受注ロット] 10枚



#### **LOGO STICKER M**

ロゴ・ステッカー M

¥400(税抜き)

[サイズ] H=7 W=14 ビニール袋入り [受注ロット] 10枚