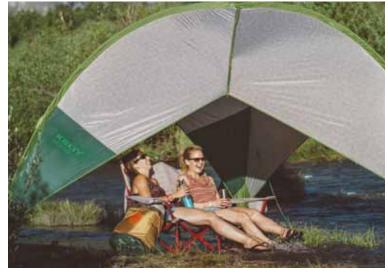

## **SUNSHADE WITH WALL**

サンシェード・ウィズ ウォール **¥23,000** (税抜き)

[ミニマム重量] 4.9kg
[収納時重量] 5.5kg
[収納サイズ] 61×23×13cm
[床面積] 7.25m²
[張上りサイズ] L 381×W381×H221cm
[素材] 68D Polyester ポール:ファイバーグラス

[耐水圧] 1,800mm [カラー] Green / Sand