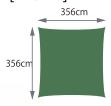

## CAMPING LINE 2019 SS NOAH'S TARP 12

ノアーズ・タープ12

**¥11,000**(税抜き) ポールは含まれません。

[収納時重量] 1.2kg [収納サイズ] 30×25×8cm [床面積] 13.4m<sup>2</sup> [張上りサイズ] 356×356cm [素材] 68D Polyester 100% [耐水圧] 800mm [カラー] Green