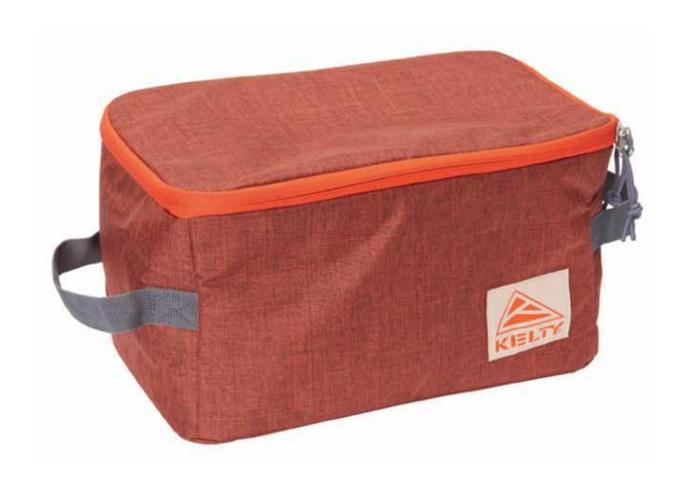

## CACHE BOX SMALL

キャッシュ・ボックス・スモール

¥1,800 (税抜き)

[サイズ] 18×8.4×8.4 cm [素材] 300D Polyester [カラー] String

## CACHE BOX MEDIUM

キャッシュ・ボックス・ミディアム

¥2,800 (税抜き)

[サイズ] 22×11×13 cm [素材] 300D Polyester

[カラー] String

## CACHE BOX LARGE WWW キャッシュ・ボックス・ラージ

¥3,800 (税抜き)

[サイズ] 32×20×14 cm [素材] 300D Polyester [カラー] String

ORIGINAL G オリジナル・G

**¥7,000** (税抜き)

[サイズ] 36×48×37 cm

[素材] Body: 300D Polyester、

底: 1200D Polyester