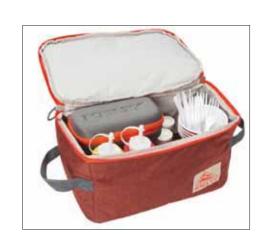

## CACHE BOX SMALL

キャッシュ・ボックス・スモール

¥1,800 (税抜き)

[サイズ] 18×8.4×8.4 cm [素材] 300D Polyester [カラー] String

## CACHE BOX MEDIUM

キャッシュ・ボックス・ミディアム

¥2,800 (税抜き)

[サイズ] 22×11×13 cm [素材] 300D Polyester

[カラー] String

## CACHE BOX LARGE WWW キャッシュ・ボックス・ラージ

¥3,800 (税抜き)

[サイズ] 32×20×14 cm [素材] 300D Polyester [カラー] String

ORIGINAL G オリジナル・G

**¥7,000** (税抜き)

[サイズ] 36×48×37 cm

[素材] Body: 300D Polyester、

底: 1200D Polyester