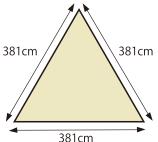

## **SUNSHADE WITH WALL**

サンシェード・ウィズ ウォール **¥23,000** (税抜き)

[ミニマム重量] 4.9kg
[収納時重量] 5.5kg
[収納サイズ] 61×23×13cm
[床面積] 7.25m²
[張上りサイズ] L 381×W381×H221cm
[素材] 68D Polyester ポール:ファイバーグラス

[耐水圧] 1,800mm [カラー] Green / Sand