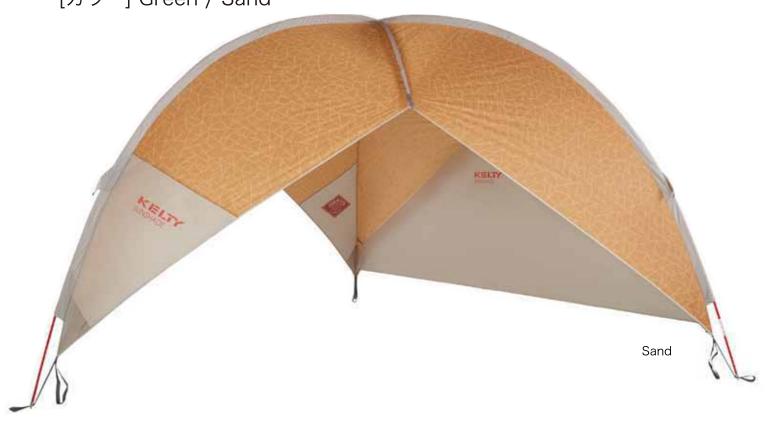

## **SUNSHADE WITH WALL**

サンシェード・ウィズ ウォール **¥23,000** (税抜き)

[ミニマム重量] 4.9kg
[収納時重量] 5.5kg
[収納サイズ] 61×23×13cm
[床面積] 7.25m²
[張上りサイズ] L 381×W381×H221cm
[素材] 68D Polyester ポール:ファイバーグラス

[耐水圧] 1,800mm [カラー] Green / Sand