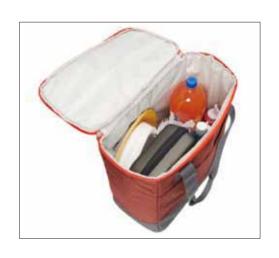

## CACHE BOX LARGE WWW キャッシュ・ボックス・ラージ

¥3,800 (税抜き)

[サイズ] 32×20×14 cm [素材] 300D Polyester [カラー] String

ORIGINAL G オリジナル・G

**¥7,000** (税抜き)

[サイズ] 36×48×37 cm

[素材] Body: 300D Polyester、

底: 1200D Polyester