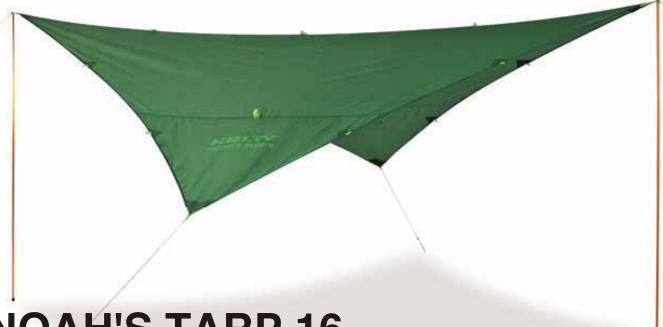

#### **NOAH'S TARP 16**

ノアーズ・タープ16

¥14,000 (税抜き) ポールは含まれません。

[収納時重量] 1.79kg[収納サイズ] 36×25×9cm[床面積] 23.8m² [張上りサイズ] 488×488cm[素材] 68D Polyester 100% [耐水圧] 800mm [カラー] Green